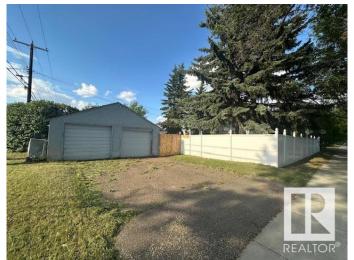

#### \$350,000

4 Bedroom, 2.00 Bathroom, 982 sqft Single Family on 0.00 Acres

Delton, Edmonton, AB

ATTENTION DEVELOPERS! RARE CORNER LOT! 50 X 150 (approx) RF3 Zoned and across from Delton Park! This home with some work could be a great holding property as there is a second kitchen and separate entrance to the basement but selling for land value as it's an incredible development opportunity! Possibility to build a 4 Plex with 4 basement suites and garage suites- based on city approval. Amazing Delton location-Multiple newer developments already built and coming up in the area already, including right across the street and kiddie corner to this property! SO MUCH POTENTIAL AND RARE OPPORTUNITY WONT LAST!

#### **Exterior**

Exterior Wood, Stucco

Exterior Features Back Lane, Corner Lot, Fenced, Playground Nearby, Public

Transportation, Schools, Shopping Nearby, Subdividable Lot, See

Remarks

Lot Description taken from Geojet