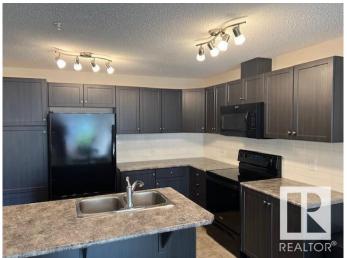

# \$234,900

2 Bedroom, 2.00 Bathroom, 927 sqft Condo / Townhouse on 0.00 Acres

Rutherford (Edmonton), Edmonton, AB

Welcome to The Crossroads of Rutherford! 2 Bedrooms, 2 full baths, underground parking with a south facing balcony! The primary bedroom has a 4 piece ensuite and a large walk in closet. The second bedroom is large and perfect for company or an office. This home is bright and sunny all day long! The complex has an indoor car wash, underground parking and plenty of visitor parking! Fantastic location with shopping, public transportation and easy access to the Anthony Henday. This is a must see!

#### Interior

Interior Features ensuite bathroom

Appliances Dishwasher-Built-In, Microwave Hood Fan, Refrigerator, Stacked

Washer/Dryer, Stove-Electric, Window Coverings

Heating Baseboard, Hot Water, Natural Gas