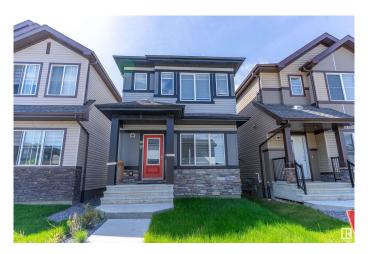

## \$499.800

4 Bedroom, 3.50 Bathroom, 1,414 sqft Single Family on 0.00 Acres

Aster, Edmonton, AB

Walk to park/school/transit/restaurants...North facing detached home offers ample light throughout the day. The main floor has a 9 ft ceiling, an upgraded kitchen with SS appliances, a decent sized living room, a rear dining area and a 2 pc bath. The upper level has 3 spacious bedrooms, 2 full baths, a laundry room and a bonus room. The fully finished basement has accessibility from side, with a private entrance. The basement has been developed with a bedroom, a full bath, a kitchen/living room and separate laundry. Landscaping has been completed and there is a rear concrete pad for parking 2 vehicles.

Year Built 2022

Type Single Family

Sub-Type Detached Single Family

Style 2 Storey
Status Active