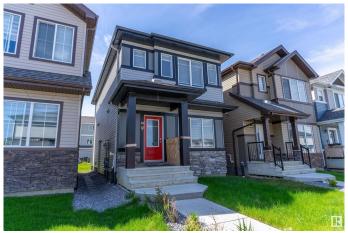

## \$499.800

4 Bedroom, 3.50 Bathroom, 1,414 sqft Single Family on 0.00 Acres

Aster, Edmonton, AB

Walk to park/school/transit/restaurants...North facing detached home offers ample light throughout the day. The main floor has a 9 ft ceiling, an upgraded kitchen with SS appliances, a decent sized living room, a rear dining area and a 2 pc bath. The upper level has 3 spacious bedrooms, 2 full baths, a laundry room and a bonus room. The fully finished basement has accessibility from side, with a private entrance. The basement has been developed with a bedroom, a full bath, a kitchen/living room and separate laundry. Landscaping has been completed and there is a rear concrete pad for parking 2 vehicles.