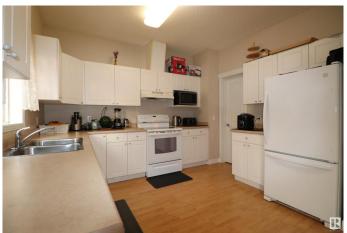

# Interior

Appliances Dishwasher-Built-In, Dryer, Refrigerator, Stove-Electric, Washer

Heating Forced Air-1, Natural Gas