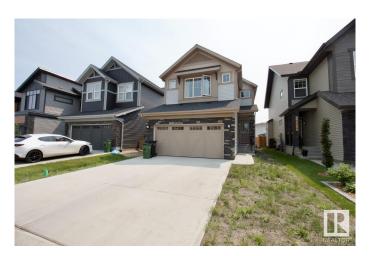

## \$2.675

4 Bedroom, 3.00 Bathroom, 1,931 sqft Rental on 0.00 Acres

Glenridding Ravine, Edmonton, AB

Welcome Home! Spacious and family-friendly 4 Bedroom (3 up + 1 main) and 3 Full Bathroom home available for rent in the desirable community of Glenridding, Southwest Edmonton. Enjoy a double attached garage, a large fully fenced backyard, and an oversized deckperfect for entertaining or relaxing outdoors. This home offers a functional and open-concept main floor with a versatile den or 4th bedroom, full bath with tub, and a well-appointed kitchen featuring ample cabinetry, pantry, and counter space. The dining area leads to patio doors and the large deck. Upstairs you'll find a bright bonus room, convenient upper floor laundry, and three generous bedrooms including a spacious primary suite with walk-in closet and ensuite bath. The unfinished basement provides additional storage space. Located in a quiet and welcoming neighbourhood close to schools, parks, shopping, and major routes. Tenant pays all utilities.