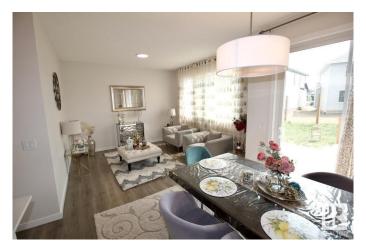

## \$2.675

4 Bedroom, 3.00 Bathroom, 1,931 sqft Rental on 0.00 Acres

Glenridding Ravine, Edmonton, AB

Welcome Home! Spacious and family-friendly 4 Bedroom (3 up + 1 main) and 3 Full Bathroom home available for rent in the desirable community of Glenridding, Southwest Edmonton. Enjoy a double attached garage, a large fully fenced backyard, and an oversized deckperfect for entertaining or relaxing outdoors. This home offers a functional and open-concept main floor with a versatile den or 4th bedroom, full bath with tub, and a well-appointed kitchen featuring ample cabinetry, pantry, and counter space. The dining area leads to patio doors and the large deck. Upstairs you'll find a bright bonus room, convenient upper floor laundry, and three generous bedrooms including a spacious primary suite with walk-in closet and ensuite bath. The unfinished basement provides additional storage space. Located in a quiet and welcoming neighbourhood close to schools, parks, shopping, and major routes. Tenant pays all utilities.