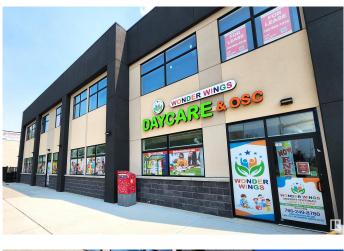

#### \$0

0 Bedroom, 0.00 Bathroom, Office on 0.00 Acres

Prince Charles, Edmonton, AB

Now Leasing – Up to 5,522 sq. ft. of second-floor commercial space on busy 118 Avenue! Join a strong tenant mix including a daycare, dental clinic, and popular restaurant. This high-exposure space is fully demisable into units as small as 1,496 sq. ft., offering flexible options for medical, professional, wellness, or education-based businesses. CB1 zoning allows for a wide variety of uses. Features include optional digital signage (\$) for added visibility, bright open layouts, A/C and plenty of street and rear parking. Located minutes from downtown, vibrant 124 Street, and the growing Blatchford area. PRIME LOCATION . Landlord is offering flexible lease terms and incentives for qualified tenants. Excellent opportunity to grow your business in a high-traffic, established commercial hub. Customize your space and move in quicklyâ€"this won't last long!