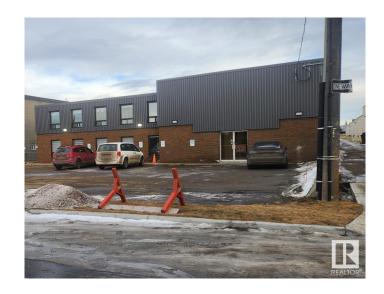

### \$6,300,000

0 Bedroom, 0.00 Bathroom, Industrial on 0.00 Acres

Lambton Industrial, Edmonton, AB

22,363 sq. ft. on 3.99 acres. Both buildings include offices, washrooms and open work space. Paved Parking, fenced and secured compound and dual entrance yard with one electric gate. Easy access to the Sherwood Park Freeway,50th Street and 90th Avenue.