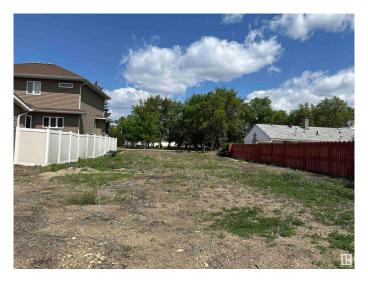

## \$539,000

0 Bedroom, 0.00 Bathroom, Single Family on 0.00 Acres

King Edward Park, Edmonton, AB

Very rare opportunity! Vacant lot on quiet street in King Edward. Centrally located with easy access to all areas of Edmonton. The lot is 49.54 x 130.25 ft (6444 Sqft LOT) and zoned RF3 which would also allow for multitude of other builds if you choose., right across King Edward Park. Away from the hustle and bustle, yet perfectly placed to enjoy the multitude of amenities in the area. Perfect location to build your dream home, multi-unit property, front and back duplex, or investment properties! Even a 4 plex with 2 basement suite and garage suite could be built for maximum income approach. This picturesque residential street is lined with several beautiful custom-built homes. The walkable neighbourhood has it all! Restaurants, fitness centres, yoga studios, grocery stores, shopping, excellent schools, easy transport University of Alberta and to downtown via LRT/Bus.