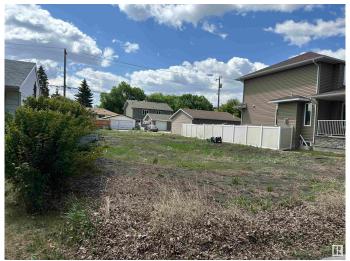

## \$539,000

0 Bedroom, 0.00 Bathroom, Single Family on 0.00 Acres

King Edward Park, Edmonton, AB

Very rare opportunity! Vacant lot on quiet street in King Edward. Centrally located with easy access to all areas of Edmonton. The lot is 49.54 x 130.25 ft (6444 Sqft LOT) and zoned RF3 which would also allow for multitude of other builds if you choose., right across King Edward Park. Away from the hustle and bustle, yet perfectly placed to enjoy the multitude of amenities in the area. Perfect location to build your dream home, multi-unit property, front and back duplex, or investment properties! Even a 4 plex with 2 basement suite and garage suite could be built for maximum income approach. This picturesque residential street is lined with several beautiful custom-built homes. The walkable neighbourhood has it all! Restaurants, fitness centres, yoga studios, grocery stores, shopping, excellent schools, easy transport University of Alberta and to downtown via LRT/Bus.