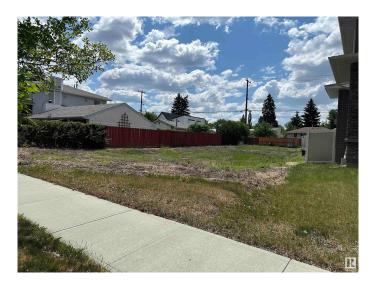

## \$539,000

0 Bedroom, 0.00 Bathroom, Single Family on 0.00 Acres

King Edward Park, Edmonton, AB

Very rare opportunity! Vacant lot on quiet street in King Edward. Centrally located with easy access to all areas of Edmonton. The lot is 49.54 x 130.25 ft (6444 Sqft LOT) and zoned RF3 which would also allow for multitude of other builds if you choose., right across King Edward Park. Away from the hustle and bustle, yet perfectly placed to enjoy the multitude of amenities in the area. Perfect location to build your dream home, multi-unit property, front and back duplex, or investment properties! Even a 4 plex with 2 basement suite and garage suite could be built for maximum income approach. This picturesque residential street is lined with several beautiful custom-built homes. The walkable neighbourhood has it all! Restaurants, fitness centres, yoga studios, grocery stores, shopping, excellent schools, easy transport University of Alberta and to downtown via LRT/Bus.