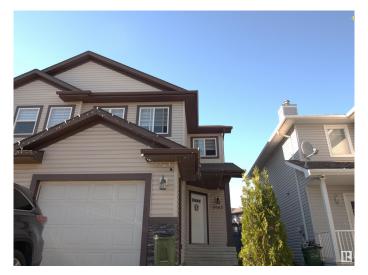

# \$380,000

3 Bedroom, 2.50 Bathroom, 1,407 sqft Single Family on 0.00 Acres

Matt Berry, Edmonton, AB

Welcome home!!! featuring open layout concept with kitchen island, a fireplace, and a bonus room. 3 bedrooms upstairs and a 4-piece bathroom. The master bedroom has a walk-in closet and a private 4-piece bathroom, and the main floor has a powder room for the guests to use. A lot of spaces good for entertaining people such as a large backyard with a deck, a fire pit, and a low maintenance landscape. A bonus room for kids to play. Basement unfinished but converted to a useful space for kids or adult's personal use and for friends to hang out.

# Interior

Interior Features ensuite bathroom

Appliances Dishwasher-Built-In, Dryer, Garage Control, Garage Opener, Hood Fan,

Refrigerator, Stove-Electric, Washer

Heating Forced Air-1, Natural Gas

Stories 2