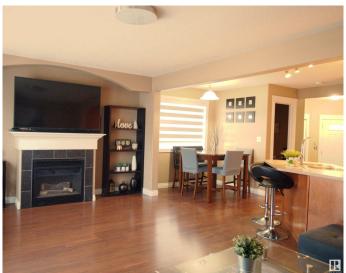

# \$380,000

3 Bedroom, 2.50 Bathroom, 1,407 sqft Single Family on 0.00 Acres

Matt Berry, Edmonton, AB

Welcome home!!! featuring open layout concept with kitchen island, a fireplace, and a bonus room. 3 bedrooms upstairs and a 4-piece bathroom. The master bedroom has a walk-in closet and a private 4-piece bathroom, and the main floor has a powder room for the guests to use. A lot of spaces good for entertaining people such as a large backyard with a deck, a fire pit, and a low maintenance landscape. A bonus room for kids to play. Basement unfinished but converted to a useful space for kids or adult's personal use and for friends to hang out.

# Interior

Interior Features ensuite bathroom

Appliances Dishwasher-Built-In, Dryer, Garage Control, Garage Opener, Hood Fan,

Refrigerator, Stove-Electric, Washer

Heating Forced Air-1, Natural Gas

Stories 2