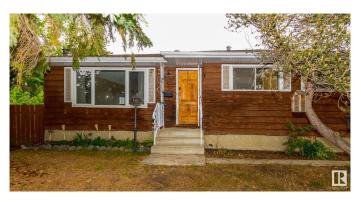

## \$369.000

3 Bedroom, 2.00 Bathroom, 1,095 sqft Single Family on 0.00 Acres

Mcleod, Edmonton, AB

Fixer-Upper Opportunity in McLeod! Spacious 1,100 sq. ft. bungalow situated on a quiet crescent in the well-established community of McLeod. This home sits on a massive pie-shaped lot with a large backyard and an impressive 30' x 24' detached triple garage, complete with a workshop. Recent updates include a newer roof and a triple-pane window in the living room. Huge parking pad and garden can also accommodate a full size RV Inside, you'll find a generous front living room, formal dining area, and strong renovation or redevelopment potential. The basement offers a large utility room with an updated furnace and hot water tank, a second full kitchen, a rec room, den, and an additional workshop space. Perfect for those looking to upgrade, renovate, or rebuild in a desirable location.