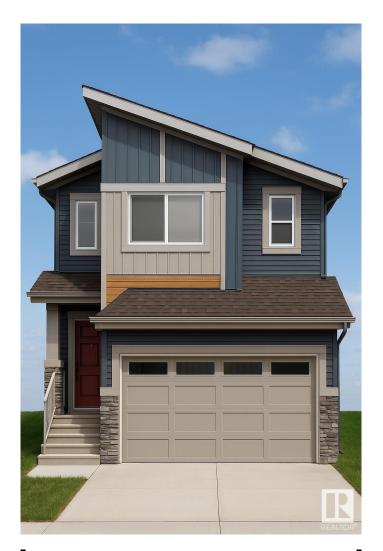

## \$776,000

3 Bedroom, 4.00 Bathroom, 2,502 sqft Single Family on 0.00 Acres

Alces, Edmonton, AB

Beautiful Pre-construction Opportunity in Alces, Edmonton! This could be your next dream home. This nearly 2500 sq. ft. pre-construction home in the growing community of Alces blends luxury, comfort, and functionality in the perfect way. Main Floor Highlights a Spacious office â€" ideal for working from home, Full bathroom on the main level, Stunning open-to-below design and main kitchen plus a spice kitchen for all your cooking creativity. Upstairs Features Two primary bedrooms with their own ensuite bathrooms, Third bedroom plus another full bath and an Additional office space or flex area for remote work or study. This community is family-friendly and designed for convenience â€" with all major amenities just minutes away, including schools, shopping, dining, and transit. Enjoy the outdoors with a beautiful park located right in the neighborhood â€" perfect for evening strolls or weekend picnics.

## **Exterior**

Exterior Wood, Vinyl

Exterior Features Airport Nearby, Schools, Shopping Nearby

Roof Asphalt Shingles

Construction Wood, Vinyl

Foundation Concrete Perimeter