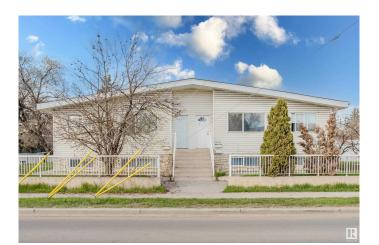

## \$699,900

10 Bedroom, 4.00 Bathroom, 2,436 sqft Single Family on 0.00 Acres

Killarney, Edmonton, AB

Investor Alert! Opportunity knocks with this spacious side-by-side duplex in Killarney, offering two large upper units with their own private entrances and generous layouts. Each basement features an additional 3 bedrooms, kitchen, 4-piece bath, and laundry. High ceilings and plenty of storage enhance the livability across all spaces. Perfectly positioned near 97 Street amenities, a local strip mall, and key commuter routes like Downtown, Yellowhead Trail, Anthony Henday, and 127 Ave. A solid buy in a central, high-demand neighborhood!

## **Community Information**

Address 9516 - 9518 127 Avenue

Area Edmonton
Subdivision Killarney
City Edmonton
County ALBERTA

Province AB

Postal Code T5E 0B6