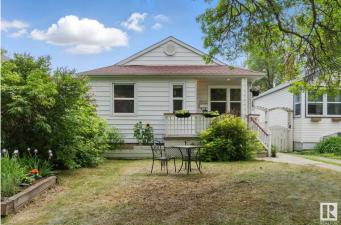

## \$429,900

2 Bedroom, 2.00 Bathroom, 666 sqft Single Family on 0.00 Acres

Strathcona, Edmonton, AB

This cute and charming Strathcona bungalow offers a flexible layout in one of Edmonton's most walkable and desirable neighbourhoods. The main floor features a bright one-bedroom layout with a spacious living room, plus a large kitchen and dining area. The lower level includes a second kitchen, oversized bedroom, full bathroom, and generous living space. The backyard is fully landscaped with a huge deck, large shed, and single garage. Located just steps from Whyte Ave, the U of A, Mill Creek Ravine, markets, and the river valley, this move-in ready home is a rare find in a timeless location.

## **Essential Information**

| MLS® #         | E4440719               |
|----------------|------------------------|
| Price          | \$429,900              |
| Bedrooms       | 2                      |
| Bathrooms      | 2.00                   |
| Full Baths     | 2                      |
| Square Footage | 666                    |
| Acres          | 0.00                   |
| Year Built     | 1946                   |
| Туре           | Single Family          |
| Sub-Type       | Detached Single Family |
| Style          | Bungalow               |
|                |                        |