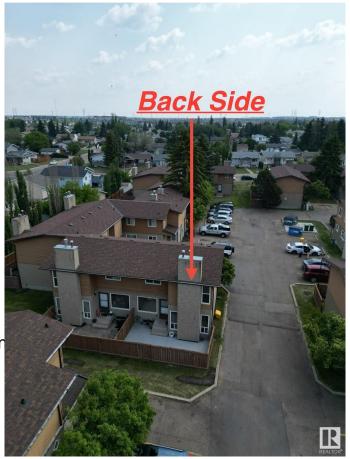

### \$234,990

3 Bedroom, 1.50 Bathroom, 1,128 sqft Condo / Townhouse on 0.00 Acres

Daly Grove, Edmonton, AB

Welcome to Tamarack Park! This bright and spacious corner unit is ideally located in the family-friendly community of Daly Grove, just minutes from shopping, schools, and easy access to the Anthony Henday Drive. Whether you're a first-time home buyer, growing family, or savvy investor, this property offers a fantastic opportunity. Enjoy the convenience of low condo fees, a private back patio and yard, and a functional layout featuring 3 bedrooms, 1.5 bathrooms, and ample natural light. Don't miss your chance to own in a well-managed complex that's perfect for comfortable living and long-term value.

## **Community Information**

Address 27 3812 20 Avenue

Area Edmonton
Subdivision Daly Grove
City Edmonton
County ALBERTA

Province AB

Postal Code T6L 4B2

**Amenities** 

Amenities No Animal Home, No Smokin

Parking Stall