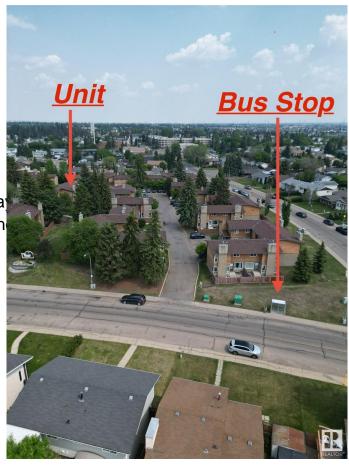

### \$234,990

3 Bedroom, 1.50 Bathroom, 1,128 sqft Condo / Townhouse on 0.00 Acres

Daly Grove, Edmonton, AB

Welcome to Tamarack Park! This bright and spacious corner unit is ideally located in the family-friendly community of Daly Grove, just minutes from shopping, schools, and easy access to the Anthony Henday Drive. Whether you're a first-time home buyer, growing family, or savvy investor, this property offers a fantastic opportunity. Enjoy the convenience of low condo fees, a private back patio and yard, and a functional layout featuring 3 bedrooms, 1.5 bathrooms, and ample natural light. Don't miss your chance to own in a well-managed complex that's perfect for comfortable living and long-term value.

## **Community Information**

Address 27 3812 20 Avenue

Area Edmonton
Subdivision Daly Grove
City Edmonton
County ALBERTA

Province AB

Postal Code T6L 4B2

**Amenities** 

Amenities No Animal Home, No Smokin

Parking Stall