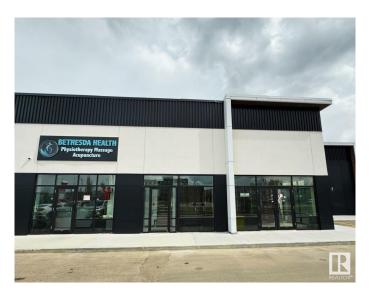

#### \$0

0 Bedroom, 0.00 Bathroom, Office on 0.00 Acres

Ellerslie Industrial, Edmonton, AB

Prime leasing opportunity in South Edmonton on busy Parsons Road! This upper-floor office space offers 1,000 square feet. Located in a high-traffic, well-established commercial area, this space is ideal for professional services or creative studios. Flexible layout options to suit your needs.

## **Community Information**

Address 1059 Parsons Road

Area Edmonton

Subdivision Ellerslie Industrial

City Edmonton
County ALBERTA

Province AB

Postal Code T6X 0X2