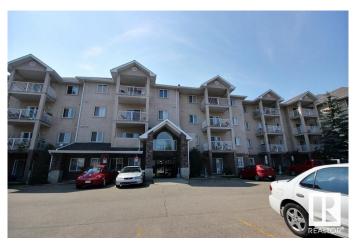

# \$199,900 - 421 2305 35a Avenue, Edmonton

MLS® #E4440655

### \$199,900

2 Bedroom, 2.00 Bathroom, 828 sqft Condo / Townhouse on 0.00 Acres

Wild Rose, Edmonton, AB

Top floor condo with vaulted ceiling in convenient Wild Rose. This 2 bed/2 bath oasis has laminate wood flooring throughout the kitchen and main living area, stainless steel appliances, island and a storage room inside the unit. Other features include an extra separate storage locker down the hall, East facing windows for lots of Morning sunshine, in-suite laundry, and 2 powered parking stalls (1 covered, 1 uncovered). Within walking distance to schools, shopping, public transportation, The Meadows Recreation Center and just minutes away from Anthony Henday and Whitemud Freeway. This beautiful home in a fantastic location is ready for you to move in!

## **Community Information**

Address 421 2305 35a Avenue

Area Edmonton
Subdivision Wild Rose
City Edmonton
County ALBERTA

Province AB

Postal Code T6T 1Z2