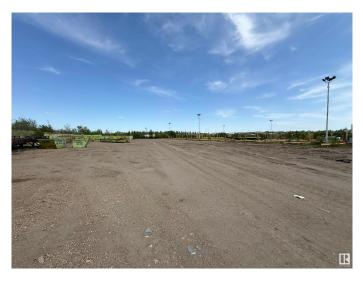

### \$0

0 Bedroom, 0.00 Bathroom, Land Commercial on 0.00 Acres

Southeast Industrial (Edmonton), Edmonton, AB

8 acres $\hat{A}$ ± of industrial yard available for lease at 1201 – 76 Avenue in Edmonton. The site is fully fenced, well compacted, and zoned IM. The location offers access to 17th Street with proximity to Sherwood Park Freeway, Whitemud Drive, and Anthony Henday Drive.