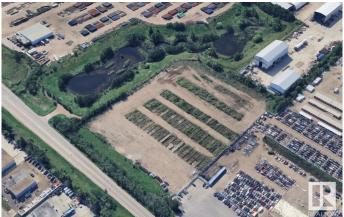

### \$0

0 Bedroom, 0.00 Bathroom, Land Commercial on 0.00 Acres

Southeast Industrial (Edmonton), Edmonton, AB

8 acres $\hat{A}$ ± of industrial yard available for lease at 1201 – 76 Avenue in Edmonton. The site is fully fenced, well compacted, and zoned IM. The location offers access to 17th Street with proximity to Sherwood Park Freeway, Whitemud Drive, and Anthony Henday Drive.