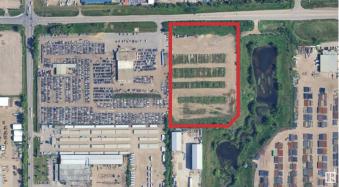

### \$0

0 Bedroom, 0.00 Bathroom, Land Commercial on 0.00 Acres

Southeast Industrial (Edmonton), Edmonton, AB

8 acres $\hat{A}$ ± of industrial yard available for lease at 1201 – 76 Avenue in Edmonton. The site is fully fenced, well compacted, and zoned IM. The location offers access to 17th Street with proximity to Sherwood Park Freeway, Whitemud Drive, and Anthony Henday Drive.