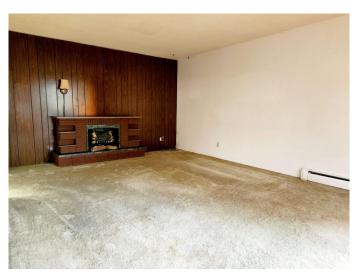

## \$99,900

2 Bedroom, 1.00 Bathroom, 970 sqft Condo / Townhouse on 0.00 Acres

Eastwood, Edmonton, AB

Located on a quiet, tree-lined street away from main roads, this spacious top-floor corner unit offers comfort and convenience. Featuring a west-facing balcony, the unit is filled with natural light. The layout includes a generous living room with fireplace, dining area, and kitchen on one side, while the two large bedrooms, full bathroom, and in-suite laundry are situated on the other. Ample storage is available within the unit, along with an additional private storage space just across the hall. Enjoy easy access to groceries, restaurants, public transit, and all other essential amenities.

## Interior

Appliances Dryer, Oven-Microwave, Refrigerator, Stove-Electric, Washer, Window

Coverings

Heating Baseboard, Hot Water, Natural Gas

Fireplace Yes

Fireplaces Brick Facing