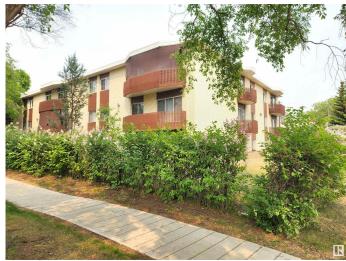

## \$99,900

2 Bedroom, 1.00 Bathroom, 970 sqft Condo / Townhouse on 0.00 Acres

Eastwood, Edmonton, AB

Located on a quiet, tree-lined street away from main roads, this spacious top-floor corner unit offers comfort and convenience. Featuring a west-facing balcony, the unit is filled with natural light. The layout includes a generous living room with fireplace, dining area, and kitchen on one side, while the two large bedrooms, full bathroom, and in-suite laundry are situated on the other. Ample storage is available within the unit, along with an additional private storage space just across the hall. Enjoy easy access to groceries, restaurants, public transit, and all other essential amenities.

#### **Exterior**

Exterior Wood, Brick, Stucco

Exterior Features Back Lane, Playground Nearby, Public Transportation, Schools,

**Shopping Nearby** 

Roof Asphalt Shingles

Construction Wood, Brick, Stucco

Foundation Concrete Perimeter