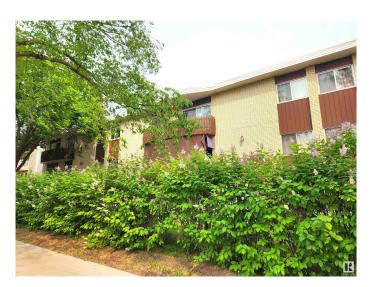

## \$99,900

2 Bedroom, 1.00 Bathroom, 970 sqft Condo / Townhouse on 0.00 Acres

Eastwood, Edmonton, AB

Located on a quiet, tree-lined street away from main roads, this spacious top-floor corner unit offers comfort and convenience. Featuring a west-facing balcony, the unit is filled with natural light. The layout includes a generous living room with fireplace, dining area, and kitchen on one side, while the two large bedrooms, full bathroom, and in-suite laundry are situated on the other. Ample storage is available within the unit, along with an additional private storage space just across the hall. Enjoy easy access to groceries, restaurants, public transit, and all other essential amenities.

#### **Exterior**

Exterior Wood, Brick, Stucco

Exterior Features Back Lane, Playground Nearby, Public Transportation, Schools,

**Shopping Nearby** 

Roof Asphalt Shingles

Construction Wood, Brick, Stucco

Foundation Concrete Perimeter