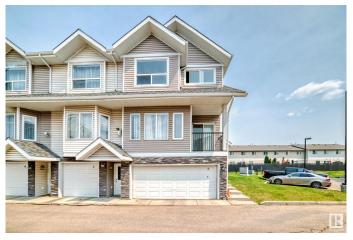

## \$288,750

4 Bedroom, 3.00 Bathroom, 1,379 sqft Condo / Townhouse on 0.00 Acres

Cumberland, Edmonton, AB

Incredible value in Edmonton! This 1,900+ sq ft end-unit townhouse features 4 bedrooms, 3 full baths, and a double attached garageâ€"perfect for families or investors. Located in Carlton Pointe, just 10 minutes to St. Albert and a short drive to Downtown Edmonton, with easy access to 127 St and Anthony Henday. Inside, enjoy hardwood floors, granite kitchen counters, tile, and a cozy fireplace. Upstairs offers 3 spacious bedrooms, including a large primary suite with walk-in closet and ensuite. The fully finished basement adds a 4th bedroom, full bath, and extra living space. Relax on your oversized deck, with added storage in the garage. Well-maintained, upgraded, and move-in readyâ€"this one won't last!

#### **Exterior**

Exterior Wood, Stone, Vinyl

Exterior Features Fenced, Landscaped, Playground Nearby, Shopping Nearby

Roof Asphalt Shingles

Construction Wood, Stone, Vinyl

Foundation Concrete Perimeter