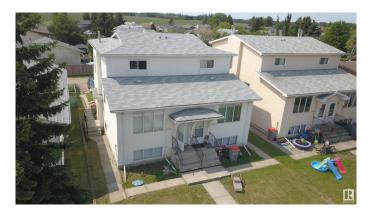

## \$639,900

3 Bedroom, 3.00 Bathroom, 2,589 sqft Single Family on 0.00 Acres

Glens The, Stony Plain, AB

Good cash flow on the 4-plex located in the Glens of Stony Plain. This property is zoned R4 and has a total of 4 suites. There are 2 - 3 bedroom 2 bathroom suites and 2 - 1 bedroom 1 bathroom suites. Each unit also has private storage in the shed in the backyard. All units are currently leased and is generating good cash flow. Stony Plain is a great area to invest your money. All suites are fully permitted. Each suite has its own high-efficiency furnace and HWT. Gas bills are shared on the units on the 2 East and the Units on the West. The shingles are around 10 years old. Some renovations have been completed on the West units such as flooring and trim.

### **Exterior**

Exterior Wood, Stucco

Exterior Features Back Lane, Playground Nearby, Schools, See Remarks

Roof Asphalt Shingles

Construction Wood, Stucco

Foundation Concrete Perimeter