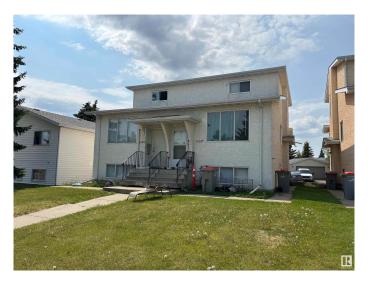

# \$639,900 - 5102 57 Avenue, Stony Plain

MLS® #E4440326

## \$639,900

3 Bedroom, 3.00 Bathroom, 2,589 sqft Single Family on 0.00 Acres

Glens The, Stony Plain, AB

Good cash flow on the 4-plex located in the Glens of Stony Plain. This property is zoned R4 and has a total of 4 suites. There are 2 - 3 bedroom 2 bathroom suites and 2 - 1 bedroom 1 bathroom suites. Each unit also has private storage in the shed in the backyard. All units are currently leased and is generating good cash flow. Stony Plain is a great area to invest your money. All suites are fully permitted. Each suite has its own high-efficiency furnace and HWT. Gas bills are shared on the units on the 2 East and the Units on the West. The shingles are around 10 years old. Some renovations have been completed on the West units such as flooring and trim.

### **Exterior**

Exterior Wood, Stucco

Exterior Features Back Lane, Playground Nearby, Schools, See Remarks

Roof Asphalt Shingles

Construction Wood, Stucco

Foundation Concrete Perimeter