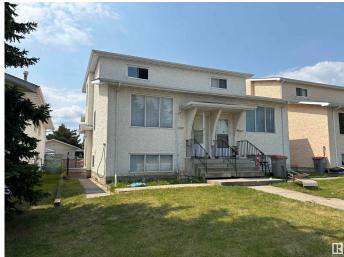

## \$639,900

3 Bedroom, 3.00 Bathroom, 2,589 sqft Single Family on 0.00 Acres

Glens The, Stony Plain, AB

Good cash flow on the 4-plex located in the Glens of Stony Plain. This property is zoned R4 and has a total of 4 suites. There are 2 - 3 bedroom 2 bathroom suites and 2 - 1 bedroom 1 bathroom suites. Each unit also has private storage in the shed in the backyard. All units are currently leased and is generating good cash flow. Stony Plain is a great area to invest your money. All suites are fully permitted. Each suite has its own high-efficiency furnace and HWT. Gas bills are shared on the units on the 2 East and the Units on the West. The shingles are around 10 years old. Some renovations have been completed on the West units such as flooring and trim.

### **Exterior**

Exterior Wood, Stucco

Exterior Features Back Lane, Playground Nearby, Schools, See Remarks

Roof Asphalt Shingles

Construction Wood, Stucco

Foundation Concrete Perimeter