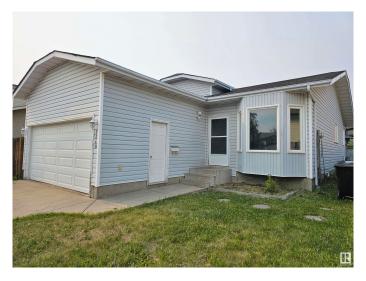

# \$399,000 - 9340 180a Avenue, Edmonton

MLS® #E4440192

### \$399,000

3 Bedroom, 2.00 Bathroom, 1,078 sqft Single Family on 0.00 Acres

Lago Lindo, Edmonton, AB

1078 SqFt 3 bedroom, 2 bath 4 level split with Double Attached Garage situated in a mature neighborhood of "Lago Lingo." The Family room has a woodburning "Fireplace" and "Vaulted Ceiling." Main floor laminate, good size Kitchen features a "Skylight," main bath features a bay window, a soaker tub and a separate shower with connecting door to master bath.\* The roof shingles, the furnace and HWT are newer. All 4 levels are finished except the laundry/Furnace room.\* Fully fenced backyard with huge 2 tiered deck. A great home in a superior location! Quick possession possible!

#### **Exterior**

Exterior Wood, Vinyl

Exterior Features Fenced, Landscaped, No Back Lane, Playground Nearby, Public

Transportation, Schools, Shopping Nearby

Roof Asphalt Shingles

Construction Wood, Vinyl

Foundation Concrete Perimeter