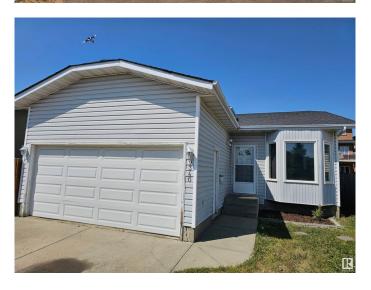

# \$399,000 - 9340 180a Avenue, Edmonton

MLS® #E4440192

### \$399,000

3 Bedroom, 2.00 Bathroom, 1,078 sqft Single Family on 0.00 Acres

Lago Lindo, Edmonton, AB

1078 SqFt 3 bedroom, 2 bath 4 level split with Double Attached Garage situated in a mature neighborhood of "Lago Lingo." The Family room has a woodburning "Fireplace" and "Vaulted Ceiling." Main floor laminate, good size Kitchen features a "Skylight," main bath features a bay window, a soaker tub and a separate shower with connecting door to master bath.\* The roof shingles, the furnace and HWT are newer. All 4 levels are finished except the laundry/Furnace room.\* Fully fenced backyard with huge 2 tiered deck. A great home in a superior location! Quick possession possible!

#### **Exterior**

Exterior Wood, Vinyl

Exterior Features Fenced, Landscaped, No Back Lane, Playground Nearby, Public

Transportation, Schools, Shopping Nearby

Roof Asphalt Shingles

Construction Wood, Vinyl

Foundation Concrete Perimeter