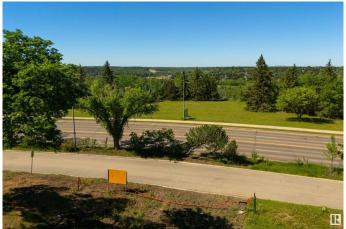

#### \$688,800

0 Bedroom, 0.00 Bathroom, Single Family on 0.00 Acres

Windsor Park (Edmonton), Edmonton, AB

Saskatchewan Drive lot for sale. Please price-compare: 625 sq.m., 6726 sq.ft., 50-foot front, 38-foot lane way access. Build a 38 ft. wide 3-storey home and a triple garage. Best Southwest sunset view on Saskatchewan Drive. Because you are directly across from "Irene's Lookout" you see the whole River Valley from your new second and third floors. Serviced lot is cleared and flat - no demolition required.

## **Exterior**

Exterior Features Flat Site, Level Land, Ravine View, River Valley View, River View,

Subdividable Lot, Treed Lot, See Remarks