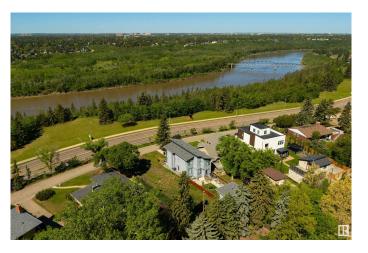

#### \$688,800

0 Bedroom, 0.00 Bathroom, Single Family on 0.00 Acres

Windsor Park (Edmonton), Edmonton, AB

Saskatchewan Drive lot for sale. Please price-compare: 625 sq.m., 6726 sq.ft., 50-foot front, 38-foot lane way access. Build a 38 ft. wide 3-storey home and a triple garage. Best Southwest sunset view on Saskatchewan Drive. Because you are directly across from "Irene's Lookout" you see the whole River Valley from your new second and third floors. Serviced lot is cleared and flat - no demolition required.

## **Exterior**

Exterior Features Flat Site, Level Land, Ravine View, River Valley View, River View,

Subdividable Lot, Treed Lot, See Remarks