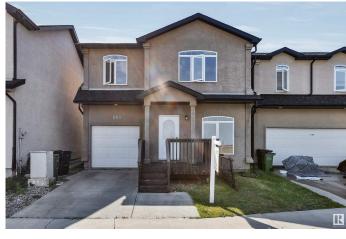

# \$339,900 - 5110 146 Avenue, Edmonton

MLS® #E4440064

## \$339,900

3 Bedroom, 2.50 Bathroom, 1,378 sqft Condo / Townhouse on 0.00 Acres

Casselman, Edmonton, AB

The DETACHED 2 Story free standing townhome complete with an Attached Garage. It's in a Great location, close to shopping, LRT Station, bus stop, hospital and other amenities. The open concept main floor has Gleaming Hardwood floors in Living room and Dining room area that's open into to kitchen, which features dark maple cabinets, solid ceramic flooring and New black appliances. There's a main floor half bath beside attached garage entrance. Upstairs there are 3 large sized bedrooms, the Master bedroom having a 4 piece en-suite bathroom and a Large walk-in closet. The homes shows great. Good price for this home with an Attached garage.