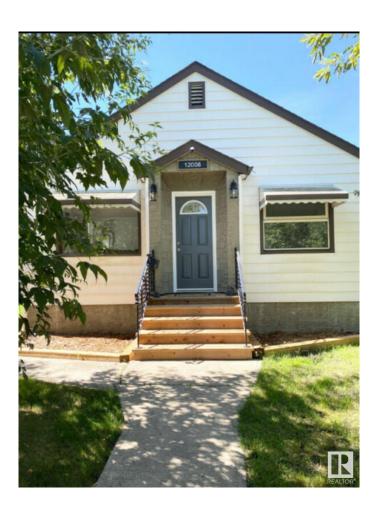

## \$379,900 - 12008 64 Street, Edmonton

MLS® #E4440041

## \$379,900

3 Bedroom, 2.00 Bathroom, 768 sqft Single Family on 0.00 Acres

Montrose (Edmonton), Edmonton, AB

INVESTOR ALERT! This bungalow with basement suite sits on a OVERSIZED LOT - providing ample options for re-development OR great starter home with in-law suite. Huge detached double garage with additional RV parking inside the fenced back yard as well as FOUR ADDITIONAL PARKING SPACES outside the fenced lot. Home has been nicely updated and will not disappoint!