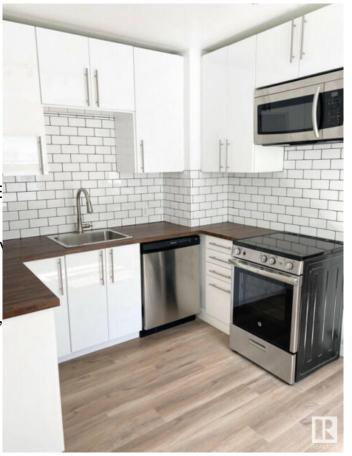

## \$379,900

3 Bedroom, 2.00 Bathroom, 768 sqft Single Family on 0.00 Acres

Montrose (Edmonton), Edmonton, AB

INVESTOR ALERT! This bungalow with basement suite sits on a OVERSIZED LOT - providing ample options for re-development OR great starter home with in-law suite. Huge detached double garage with additional RV parking inside the fenced back yard as well as FOUR ADDITIONAL PARKING SPACES outside the fenced lot. Home has been nicely updated and will not disappoint!