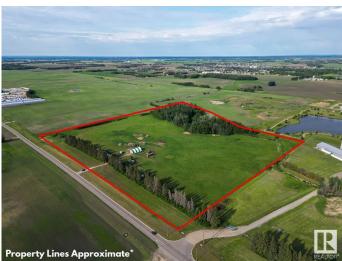

#### \$2,800,000

0 Bedroom, 0.00 Bathroom, Land Commercial on 0.00 Acres

None, Stony Plain, AB

Prime 30.39+/- acre property ideally located just south of The Fairways in the Town of Stony Plain. Currently zoned FD - Future Development, this property sits within the annexed area and offers tremendous potential. With a mix of cleared farmland and natural treed areas, the land offers a balance of useable space and privacy with access off Range Road 275. Situated directly adjacent to established residential neighborhoods and in close proximity to services, commercial development, and major transportation routes, this is a strategic investment with long-term potential. There is a creek on the property as well, which adds to the potential in development