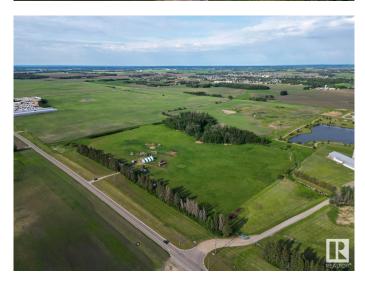

#### \$2,800,000

0 Bedroom, 0.00 Bathroom, Land Commercial on 0.00 Acres

None, Stony Plain, AB

Prime 30.39+/- acre property ideally located just south of The Fairways in the Town of Stony Plain. Currently zoned FD - Future Development, this property sits within the annexed area and offers tremendous potential. With a mix of cleared farmland and natural treed areas, the land offers a balance of useable space and privacy with access off Range Road 275. Situated directly adjacent to established residential neighborhoods and in close proximity to services, commercial development, and major transportation routes, this is a strategic investment with long-term potential. There is a creek on the property as well, which adds to the potential in development