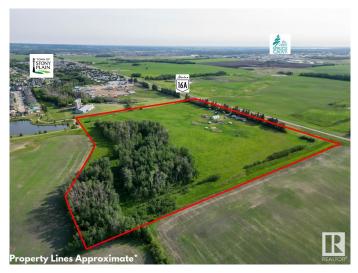

#### \$2,800,000

0 Bedroom, 0.00 Bathroom, Land Commercial on 0.00 Acres

None, Stony Plain, AB

Prime 30.39+/- acre property ideally located just south of The Fairways in the Town of Stony Plain. Currently zoned FD - Future Development, this property sits within the annexed area and offers tremendous potential. With a mix of cleared farmland and natural treed areas, the land offers a balance of useable space and privacy with access off Range Road 275. Situated directly adjacent to established residential neighborhoods and in close proximity to services, commercial development, and major transportation routes, this is a strategic investment with long-term potential. There is a creek on the property as well, which adds to the potential in development