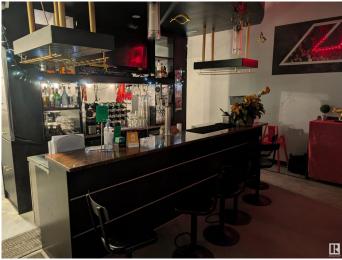

#### \$250,000

0 Bedroom, 0.00 Bathroom, Business on 0.00 Acres

Mayfield, Edmonton, AB

2365 ft2 Japanese restaurant located in a very busy shopping plaza. Steady clientele. Same owner in this location 10 years. Reasonable rent.