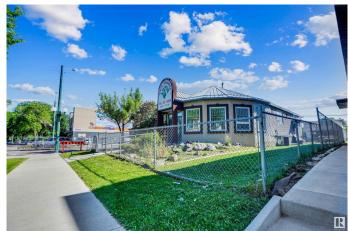

#### \$0

0 Bedroom, 0.00 Bathroom, Land Commercial on 0.00 Acres

Central Mcdougall, Edmonton, AB

Experience your thriving Business running parallel to Rogers Place Arena. This Mixed Used site offers plenty of parking, seats on a very busy corner of 107 Ave. And, is walking distance to the Arena.

#### **Exterior**

Exterior Stucco, Concrete, Wood Frame Construction Stucco, Concrete, Wood Frame