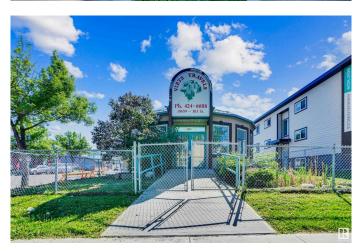

#### \$0

0 Bedroom, 0.00 Bathroom, Land Commercial on 0.00 Acres

Central Mcdougall, Edmonton, AB

Experience your thriving Business running parallel to Rogers Place Arena. This Mixed Used site offers plenty of parking, seats on a very busy corner of 107 Ave. And, is walking distance to the Arena.