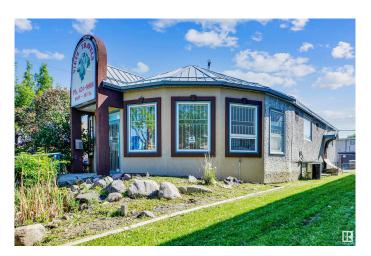

#### \$0

0 Bedroom, 0.00 Bathroom, Land Commercial on 0.00 Acres

Central Mcdougall, Edmonton, AB

Experience your thriving Business running parallel to Rogers Place Arena. This Mixed Used site offers plenty of parking, seats on a very busy corner of 107 Ave. And, is walking distance to the Arena.

#### **Exterior**

Exterior Stucco, Concrete, Wood Frame Construction Stucco, Concrete, Wood Frame