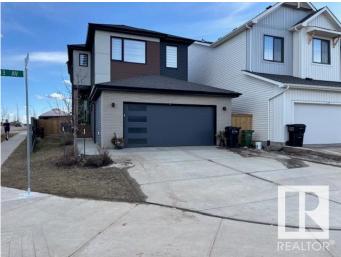

#### \$749,900

5 Bedroom, 3.50 Bathroom, 2,264 sqft Single Family on 0.00 Acres

Secord, Edmonton, AB

FORMER SHOW HOME...Beautiful 2 Story, Total 5 Bedroom/ 4 Bathroom home situated on a corner lot..now available in the vibrant & growing neighbourhood of SECORD! This home comes with a LEGAL FINISHED **BASEMENT SUITE, has CENTRAL AIR** CONDITIONING, a HEATED CAR GARAGE and many upgrades throughout the home!! On the main floor you will find an OPEN CONCEPT, living & kitchen/dining room area with a Large Walk through Pantry, all STAINLESS STEEL APPLIANCES, massive kitchen island & the convenience of having a BEDROOM/DEN on the main floor with half bath.Upper level will greet you with a good sized BONUS ROOM, convenience of Laundry on this level, a Master bedroom with an **EXTRA LARGE SIZED WALK IN CLOSET &** 5pc Ensuite! This floor has 2 more good sized bedrooms & another full Bathroom! The LEGAL BASEMENT SUITE has a Cozy Living room &Kitchen/dining room area, a bedroom, full bath & Laundry! FULLY FENCED & LANDSCAPED!! Located close to all amenities such as restaurants, shopping, bus stops, schools, parks & so much more!

Built in 2020

**Essential Information** 

MLS® #

E4439603

| \$749,900              |
|------------------------|
| 5                      |
| 3.50                   |
| 3                      |
| 1                      |
| 2,264                  |
| 0.00                   |
| 2020                   |
| Single Family          |
| Detached Single Family |
| 2 Storey               |
| Active                 |
|                        |

# **Community Information**

| Address     | 22003 93 Avenue |
|-------------|-----------------|
| Area        | Edmonton        |
| Subdivision | Secord          |
| City        | Edmonton        |
| County      | ALBERTA         |
| Province    | AB              |
| Postal Code | T5T 7N9         |