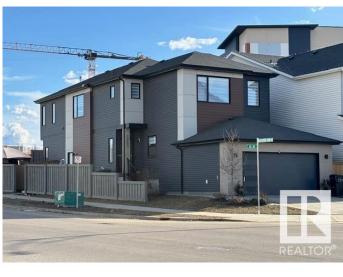

#### \$749,900

5 Bedroom, 3.50 Bathroom, 2,264 sqft Single Family on 0.00 Acres

Secord, Edmonton, AB

FORMER SHOW HOME...Beautiful 2 Story, Total 5 Bedroom/ 4 Bathroom home situated on a corner lot..now available in the vibrant & growing neighbourhood of SECORD! This home comes with a LEGAL FINISHED **BASEMENT SUITE, has CENTRAL AIR** CONDITIONING, a HEATED CAR GARAGE and many upgrades throughout the home!! On the main floor you will find an OPEN CONCEPT, living & kitchen/dining room area with a Large Walk through Pantry, all STAINLESS STEEL APPLIANCES, massive kitchen island & the convenience of having a BEDROOM/DEN on the main floor with half bath.Upper level will greet you with a good sized BONUS ROOM, convenience of Laundry on this level, a Master bedroom with an **EXTRA LARGE SIZED WALK IN CLOSET &** 5pc Ensuite! This floor has 2 more good sized bedrooms & another full Bathroom! The LEGAL BASEMENT SUITE has a Cozy Living room &Kitchen/dining room area, a bedroom, full bath & Laundry! FULLY FENCED & LANDSCAPED!! Located close to all amenities such as restaurants, shopping, bus stops, schools, parks & so much more!

Built in 2020

**Essential Information** 

MLS® #

E4439603

| \$749,900              |
|------------------------|
| 5                      |
| 3.50                   |
| 3                      |
| 1                      |
| 2,264                  |
| 0.00                   |
| 2020                   |
| Single Family          |
| Detached Single Family |
| 2 Storey               |
| Active                 |
|                        |

# **Community Information**

| Address     | 22003 93 Avenue |
|-------------|-----------------|
| Area        | Edmonton        |
| Subdivision | Secord          |
| City        | Edmonton        |
| County      | ALBERTA         |
| Province    | AB              |
| Postal Code | T5T 7N9         |