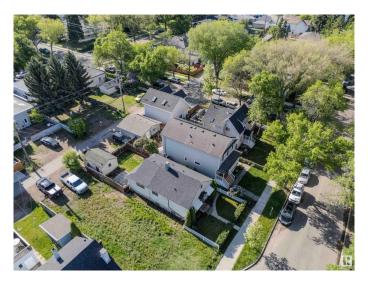

### \$339,702

2 Bedroom, 1.00 Bathroom, 1,005 sqft Single Family on 0.00 Acres

Strathearn, Edmonton, AB

LOCATION! LOCATION!.... SOUGHT AFTER STRATHERN...MIN TO EVERYTHING - LRT. RIVER VALLEY, WHYTE AVE, DOWNTOWN and MORE!...BRIGHT, CHEERFUL HOME/NEWER WINDOWS...RENOVATED KITCHEN...ORIGINAL HARDWOOD THROUGHOUT...~!WELCOME HOME!~ This adorable gem is situated in the heart of Edmonton - You just step out to everywhere you would want to go, with LRT right there too! House is SOLID, cute curb appeal, big living room when you roll in. The classic hardware talks to you as you walk around. 2 big bedrooms, classic galley kitchen, full bathroom wrap upstairs...basement is what you'd expect...great storage, carries the mechanicals, laundry and is gonna roll for another 100 years;) Lot 33' x 112' (343.87 sq) live and enjoy now, PRIME future development. Back yard is cute. Don't miss out on this one!