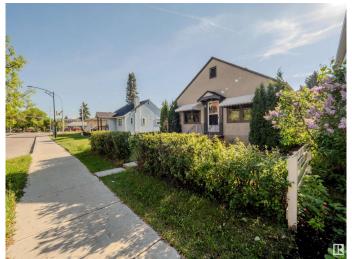

### \$339,702

2 Bedroom, 1.00 Bathroom, 1,005 sqft Single Family on 0.00 Acres

Strathearn, Edmonton, AB

LOCATION! LOCATION!.... SOUGHT AFTER STRATHERN...MIN TO EVERYTHING - LRT. RIVER VALLEY, WHYTE AVE, DOWNTOWN and MORE!...BRIGHT, CHEERFUL HOME/NEWER WINDOWS...RENOVATED KITCHEN...ORIGINAL HARDWOOD THROUGHOUT...~!WELCOME HOME!~ This adorable gem is situated in the heart of Edmonton - You just step out to everywhere you would want to go, with LRT right there too! House is SOLID, cute curb appeal, big living room when you roll in. The classic hardware talks to you as you walk around. 2 big bedrooms, classic galley kitchen, full bathroom wrap upstairs...basement is what you'd expect...great storage, carries the mechanicals, laundry and is gonna roll for another 100 years;) Lot 33' x 112' (343.87 sq) live and enjoy now, PRIME future development. Back yard is cute. Don't miss out on this one!