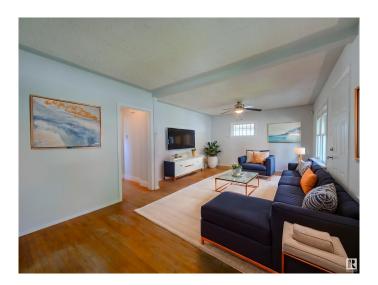

### \$339,702

2 Bedroom, 1.00 Bathroom, 1,005 sqft Single Family on 0.00 Acres

Strathearn, Edmonton, AB

LOCATION! LOCATION!.... SOUGHT AFTER STRATHERN...MIN TO EVERYTHING - LRT. RIVER VALLEY, WHYTE AVE, DOWNTOWN and MORE!...BRIGHT, CHEERFUL HOME/NEWER WINDOWS...RENOVATED KITCHEN...ORIGINAL HARDWOOD THROUGHOUT...~!WELCOME HOME!~ This adorable gem is situated in the heart of Edmonton - You just step out to everywhere you would want to go, with LRT right there too! House is SOLID, cute curb appeal, big living room when you roll in. The classic hardware talks to you as you walk around. 2 big bedrooms, classic galley kitchen, full bathroom wrap upstairs...basement is what you'd expect...great storage, carries the mechanicals, laundry and is gonna roll for another 100 years;) Lot 33' x 112' (343.87 sq) live and enjoy now, PRIME future development. Back yard is cute. Don't miss out on this one!