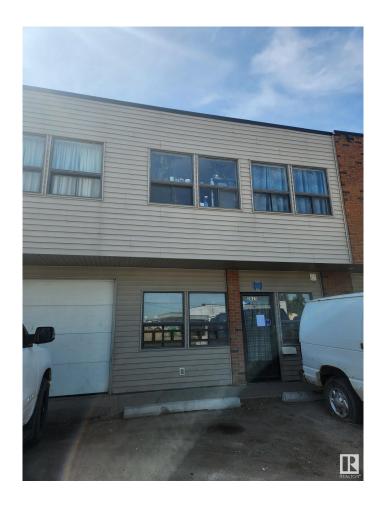

# \$400,000 - 21123 108 Avenue, Edmonton

MLS® #E4439430

### \$400,000

0 Bedroom, 0.00 Bathroom, Industrial on 0.00 Acres

Winterburn Industrial Area East, Edmonton, AB

"Civil Enforcement Sale" property only for sale in this Commercial Condo being sold and to be accepted by buyer "Sight Unseen, Where-Is, As-Is". The property is purported to roughly 3400 square feet with a 2nd floor mezzanine that has 2 offices. Currently operated as a mechanic shop and condo fee's are estimated at roughly \$350/mth. Seller makes no warranties or representations on any details provided. All information and measurements have been obtained from the Tax Assessment, old MLS, a recent Appraisal and/or assumed, and could not be confirmed. "The measurements represented do not imply they are in accordance with the Residential Measurement Standard in Alberta". There is NO ACCESS to the property, drive-by's only and please respect the Owner's situation.