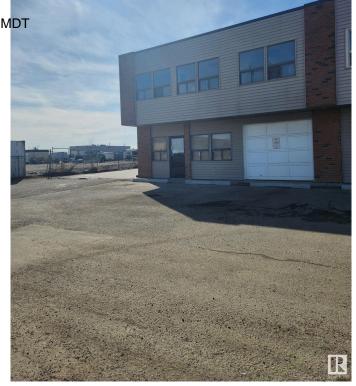

### \$400,000

0 Bedroom, 0.00 Bathroom, Industrial on 0.00 Acres

Winterburn Industrial Area East, Edmonton, AB

"Civil Enforcement Sale" property only for sale in this Commercial Condo being sold and to be accepted by buyer "Sight Unseen, Where-Is, As-Is". The property is purported to roughly 3400 square feet with a 2nd floor mezzanine that has 2 offices. Currently operated as a mechanic shop and condo fee's are estimated at roughly \$350/mth. Seller makes no warranties or representations on any details provided. All information and measurements have been obtained from the Tax Assessment, old MLS, a recent Appraisal and/or assumed, and could not be confirmed. "The measurements represented do not imply they are in accordance with the Residential Measurement Standard in Alberta". There is NO ACCESS to the property, drive-by's only and please respect the Owner's situation.