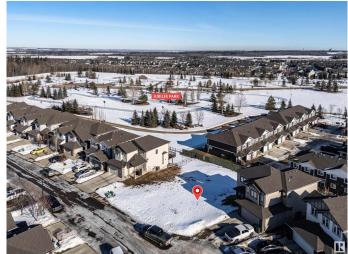

### \$229,900

0 Bedroom, 0.00 Bathroom, Single Family on 0.00 Acres

Spruce Village, Spruce Grove, AB

One of the last TWO WALKOUT LOTS remaining in Spruce Village backing onto Jubilee Park. Zoned for duplex or single family. Or buy the lot next door and build a bungalow duplex unit over the two lots. Enjoy the benefits of building in an already well established neighborhood. Located within a 5minute walk to Greystone Centennial Middle School. This neighborhood is on the most eastern side of Spruce grove making it only 15 min drive to the west end of Edmonton. This is a 4600 sf lot with a 30 foot building pocket. A great location with trails, parks, family friendly amenities at your doorstep. This is a great opportunity to build to suit.

## **Exterior**

Exterior Features Backs Onto Park/Trees, Park/Reserve, Public Transportation, Schools