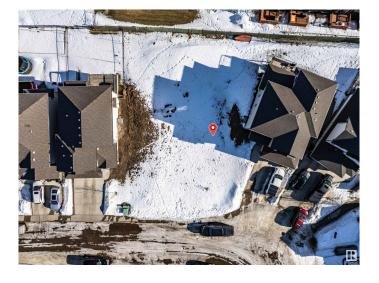

### \$229,900

0 Bedroom, 0.00 Bathroom, Single Family on 0.00 Acres

Spruce Village, Spruce Grove, AB

One of the last TWO WALKOUT LOTS remaining in Spruce Village backing onto Jubilee Park. Zoned for duplex or single family. Or buy the lot next door and build a bungalow duplex unit over the two lots. Enjoy the benefits of building in an already well established neighborhood. Located within a 5minute walk to Greystone Centennial Middle School. This neighborhood is on the most eastern side of Spruce grove making it only 15 min drive to the west end of Edmonton. This is a 4600 sf lot with a 30 foot building pocket. A great location with trails, parks, family friendly amenities at your doorstep. This is a great opportunity to build to suit.