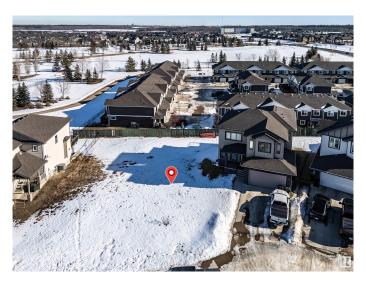

### \$229,900

0 Bedroom, 0.00 Bathroom, Single Family on 0.00 Acres

Spruce Village, Spruce Grove, AB

One of the last TWO WALKOUT LOTS remaining in Spruce Village backing onto Jubilee Park. Zoned for duplex or single family. Or buy the lot next door and build a bungalow duplex unit over the two lots. Enjoy the benefits of building in an already well established neighborhood. Located within a 5minute walk to Greystone Centennial Middle School. This neighborhood is on the most eastern side of Spruce grove making it only 15 min drive to the west end of Edmonton. This is a 4600 sf lot with a 30 foot building pocket. A great location with trails, parks, family friendly amenities at your doorstep. This is a great opportunity to build to suit.

# **Community Information**

Address 40 Voleta Crest Area Spruce Grove

Subdivision Spruce Village

City Spruce Grove

County ALBERTA

Province AB

Postal Code T7X 0J8

## **Exterior**

Exterior Features Backs Onto Park/Trees, Park/Reserve, Public Transportation, Schools