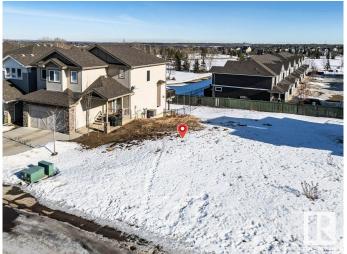

### \$229,900

0 Bedroom, 0.00 Bathroom, Single Family on 0.00 Acres

Spruce Village, Spruce Grove, AB

One of the last TWO WALKOUT LOTS remaining in Spruce Village backing onto Jubilee Park. Zoned for duplex or single family. Or buy the lot next door and build a bungalow duplex unit over the two lots. Enjoy the benefits of building in an already well established neighborhood. Located within a 5minute walk to Greystone Centennial Middle School. This neighborhood is on the most eastern side of Spruce grove making it only 15 min drive to the west end of Edmonton. This is a 4600 sf lot with a 30 foot building pocket. A great location with trails, parks, family friendly amenities at your doorstep. This is a great opportunity to build to suit.

### **Exterior**

Exterior Features Flat Site, Level Land, No Back Lane, Park/Reserve