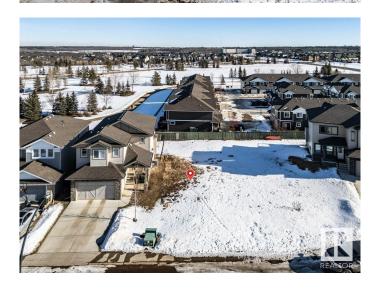

### \$229,900

0 Bedroom, 0.00 Bathroom, Single Family on 0.00 Acres

Spruce Village, Spruce Grove, AB

One of the last TWO WALKOUT LOTS remaining in Spruce Village backing onto Jubilee Park. Zoned for duplex or single family. Or buy the lot next door and build a bungalow duplex unit over the two lots. Enjoy the benefits of building in an already well established neighborhood. Located within a 5minute walk to Greystone Centennial Middle School. This neighborhood is on the most eastern side of Spruce grove making it only 15 min drive to the west end of Edmonton. This is a 4600 sf lot with a 30 foot building pocket. A great location with trails, parks, family friendly amenities at your doorstep. This is a great opportunity to build to suit.

### **Exterior**

Exterior Features Flat Site, Level Land, No Back Lane, Park/Reserve