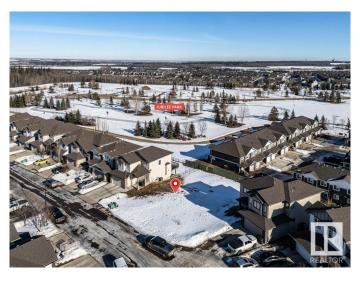

### \$229,900

0 Bedroom, 0.00 Bathroom, Single Family on 0.00 Acres

Spruce Village, Spruce Grove, AB

One of the last TWO WALKOUT LOTS remaining in Spruce Village backing onto Jubilee Park. Zoned for duplex or single family. Or buy the lot next door and build a bungalow duplex unit over the two lots. Enjoy the benefits of building in an already well established neighborhood. Located within a 5minute walk to Greystone Centennial Middle School. This neighborhood is on the most eastern side of Spruce grove making it only 15 min drive to the west end of Edmonton. This is a 4600 sf lot with a 30 foot building pocket. A great location with trails, parks, family friendly amenities at your doorstep. This is a great opportunity to build to suit.

### **Exterior**

Exterior Features Flat Site, Level Land, No Back Lane, Park/Reserve