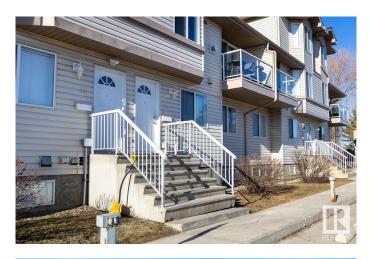

### \$224,900

2 Bedroom, 1.50 Bathroom, 1,133 sqft Condo / Townhouse on 0.00 Acres

Bisset, Edmonton, AB

EXCELLENT STARTER HOME!!! Newer large 2 story home nice LAYOUT, LARGE, FUNCTIONAL KITCHEN, open floor plan, large windows, GAS FIREPLACE, LARGE BEDROOMS, IN SUITE LAUNDRY, VERY GOOD LOCATION, 1 1/2 bathrooms, close to schools, bus stop, SHOPPING, PARKS, patio door off dining room, balcony. Come make this your home.

## **Community Information**

Address 52 2505 42 Street

| Area<br>Subdivision<br>City<br>County<br>Province<br>Postal Code | Edmonton<br>Bisset<br>Edmonton<br>ALBERTA<br>AB<br>T6L 7G8                         |  |  |
|------------------------------------------------------------------|------------------------------------------------------------------------------------|--|--|
| Amenities                                                        |                                                                                    |  |  |
| Amenities                                                        | Off Street Parking, On Street Parking, No Smoking Home                             |  |  |
| Parking                                                          | Stall                                                                              |  |  |
| Interior                                                         |                                                                                    |  |  |
| Appliances                                                       | Dishwasher-Built-In, Dryer, Refrigerator, Stove-Electric, Washer, Window Coverings |  |  |
| Heating                                                          | Forced Air-1, Natural Gas                                                          |  |  |
| Fireplace                                                        | Yes                                                                                |  |  |
| Fireplaces                                                       | Glass Door                                                                         |  |  |
| Stories                                                          | 3                                                                                  |  |  |
| Has Basement                                                     | Yes                                                                                |  |  |
| Basement                                                         | None, No Basement                                                                  |  |  |

## Exterior

| Exterior          | Wood, Vinyl                                |
|-------------------|--------------------------------------------|
| Exterior Features | Landscaped, Playground Nearby, See Remarks |
| Roof              | Asphalt Shingles                           |
| Construction      | Wood, Vinyl                                |
| Foundation        | Concrete Perimeter                         |