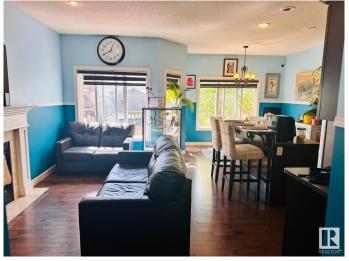

## \$429.000

3 Bedroom, 3.50 Bathroom, 1,431 sqft Single Family on 0.00 Acres

Laurel, Edmonton, AB

Welcome to this Beautiful duplex with finished basement with city permit ,located in the heart of laurel, great deal for first time home buyers or investors, This 1431 sq ft duplex. Main floor has open concept kitchen with access to the large living room and dining room. 2 piece bath completes this level. Upstairs you'll see master bedroom with ensuite and 2 other bedrooms and a full bathroom and Bonus room. The basement consist of large entertainment area with full 4 psc Bath. The property is fully landscaped and fenced with a deck. Close to schools, parks & shopping, Meadows rec center. This property won't be in the market to long.