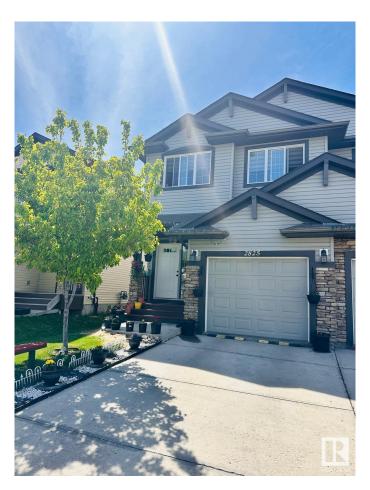

## \$429.000

3 Bedroom, 3.50 Bathroom, 1,431 sqft Single Family on 0.00 Acres

Laurel, Edmonton, AB

Welcome to this Beautiful duplex with finished basement with city permit ,located in the heart of laurel, great deal for first time home buyers or investors, This 1431 sq ft duplex. Main floor has open concept kitchen with access to the large living room and dining room. 2 piece bath completes this level. Upstairs you'll see master bedroom with ensuite and 2 other bedrooms and a full bathroom and Bonus room. The basement consist of large entertainment area with full 4 psc Bath. The property is fully landscaped and fenced with a deck. Close to schools, parks & shopping, Meadows rec center. This property won't be in the market to long.