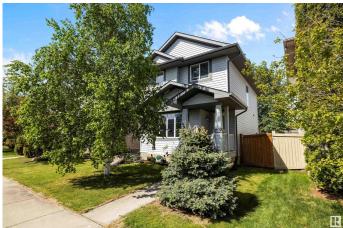

# \$385,000 - 628 88 Street, Edmonton

MLS® #E4438915

#### \$385,000

2 Bedroom, 1.50 Bathroom, 1,216 sqft Single Family on 0.00 Acres

Ellerslie, Edmonton, AB

Welcome Home! This stylish & affordable starter home, just steps from a lake with walking paths, perfectly blends quality and comfort, making it an absolute must-see! Step inside to discover a spacious family room, warmed by a cozy corner gas fireplace; perfect for relaxing evenings. The kitchen offers an abundance of counter space & cabinetry, ideal for culinary adventures, while patio doors open onto a massive southwest-facing deck, tailor-made for summer entertaining. A convenient 2pc bath completes the main floor. Upstairs, you'II find 2 generously sized bedrooms, each boasting walk-in closets & sharing a sleek 4pc bath. The tastefully landscaped yard & private setting offer the perfect backdrop for long summer days. With an unfinished basement ready for your creative vision, this home is ready to grow with you! Upgrades: Shingles (23); Furnace/HWT/AC (23) Luxury Vinyl Plank Flooring (24) Carpet (24), Fridge/Stove/HoodMicrowave (23), Dishwasher (24), washer (23) Dryer (24) This is a MUST SEE!