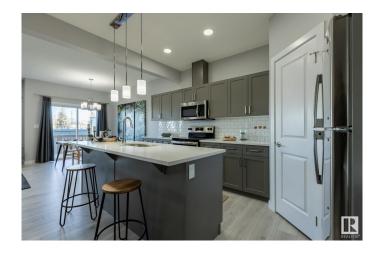

#### \$459.900

3 Bedroom, 2.50 Bathroom, 1,479 sqft Single Family on 0.00 Acres

The Uplands, Edmonton, AB

The Uplands at Riverview provides a lively lifestyle unlike any other in West Edmonton. A community-built with your kids in mind, enjoy the benefits of outdoor and indoor recreation. With over 1470 square feet of open concept living space, SIDE ENTRANCE the Soho-D from Akash Homes is built with your growing family in mind. This duplex home features 3 bedrooms, 2.5 bathrooms and chrome faucets throughout. Enjoy extra living space on the main floor with the laundry room and full sink on the second floor. The 9-foot ceilings on main floor and quartz countertops throughout blends style and functionality for your family to build endless memories. PLUS a single oversized attached garage & \$5000 BRICK CREDIT! PICTURES ARE OF SHOWHOME; ACTUAL HOME, PLANS, FIXTURES, AND FINISES MAY VARY & SUBJECT TO **AVAILABILITY/CHANGES!** 

#### Interior

Interior Features ensuite bathroom

Appliances None

Heating Forced Air-1, Natural Gas

Stories 2 Has Basement Yes

Basement Full, Unfinished