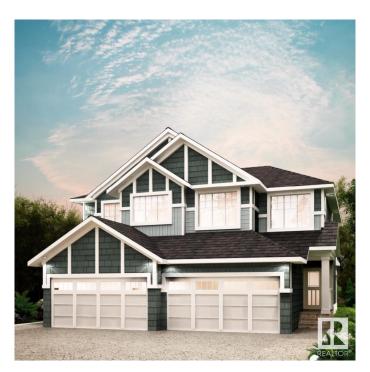

#### \$459.900

3 Bedroom, 2.50 Bathroom, 1,479 sqft Single Family on 0.00 Acres

The Uplands, Edmonton, AB

The Uplands at Riverview provides a lively lifestyle unlike any other in West Edmonton. A community-built with your kids in mind, enjoy the benefits of outdoor and indoor recreation. With over 1470 square feet of open concept living space, SIDE ENTRANCE the Soho-D from Akash Homes is built with your growing family in mind. This duplex home features 3 bedrooms, 2.5 bathrooms and chrome faucets throughout. Enjoy extra living space on the main floor with the laundry room and full sink on the second floor. The 9-foot ceilings on main floor and quartz countertops throughout blends style and functionality for your family to build endless memories. PLUS a single oversized attached garage & \$5000 BRICK CREDIT! PICTURES ARE OF SHOWHOME; ACTUAL HOME, PLANS, FIXTURES, AND FINISES MAY VARY & SUBJECT TO **AVAILABILITY/CHANGES!** 

### **Essential Information**

MLS® # E4438899 Price \$459,900

Bedrooms 3
Bathrooms 2.50

Full Baths 2
Half Baths 1

Square Footage 1,479
Acres 0.00
Year Built 2025

Type Single Family
Sub-Type Half Duplex
Style 2 Storey

## **Exterior**

Exterior Wood, Vinyl
Exterior Features See Remarks

Roof Asphalt Shingles

Construction Wood, Vinyl

Foundation Concrete Perimeter