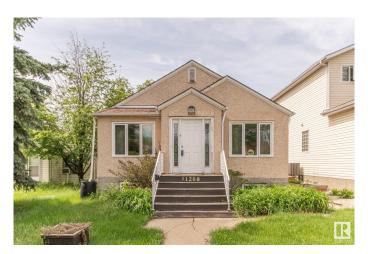

## \$299,000

2 Bedroom, 1.00 Bathroom, 825 sqft Single Family on 0.00 Acres

Cromdale, Edmonton, AB

Take a step back in time to 1947 when you find crystal glass door knobs, front and back porches and stained glass windows to welcome you. This beautifully treed street in Cromdale holds a lot of history as does this home. You will find it is pretty much original and being it has been rented for many years it is being sold As Is Where Is. Please take a look and see if you are someone who loves to restore older homes or perhaps just the lot is more to your liking. How great to be able to walk to the foot ball games or a concert in Commonwealth Stadium. So close to downtown, shopping, medical and parks. With the back alley you have access to parking in the back or on the street. A hidden gem for sure.