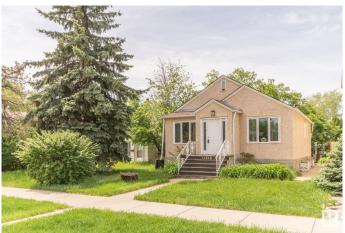

## \$299,000

2 Bedroom, 1.00 Bathroom, 825 sqft Single Family on 0.00 Acres

Cromdale, Edmonton, AB

Take a step back in time to 1947 when you find crystal glass door knobs, front and back porches and stained glass windows to welcome you. This beautifully treed street in Cromdale holds a lot of history as does this home. You will find it is pretty much original and being it has been rented for many years it is being sold As Is Where Is. Please take a look and see if you are someone who loves to restore older homes or perhaps just the lot is more to your liking. How great to be able to walk to the foot ball games or a concert in Commonwealth Stadium. So close to downtown, shopping, medical and parks. With the back alley you have access to parking in the back or on the street. A hidden gem for sure.