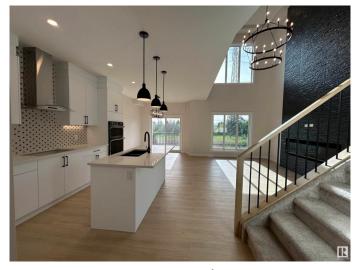

### \$475.000

3 Bedroom, 2.50 Bathroom, 1,550 sqft Single Family on 0.00 Acres

Westpark\_FSAS, Fort Saskatchewan, AB

Available immediately! This stunning brand new half duplex offers an unparalleled living experience with its thoughtful design and luxurious features. Prepare to be wowed by the 22 foot ceilings in the living room creating an expansive and airy atmosphere. The open to below upper level open living room adds another versatile space for relaxation or entertaining. office area provides A dedicated and inspiring workplace. This home boast an open concept main floor, perfect for modern living. your bedroom is a true retreat featuring a huge walk in closet and spa like master bathroom. The tranquility of backing on to green space, offering beautiful views in a private outdoor oasis every detail has been carefully considered creating a home that is both beautiful and functional. Don't miss the opportunity to make this exquisite property yours.