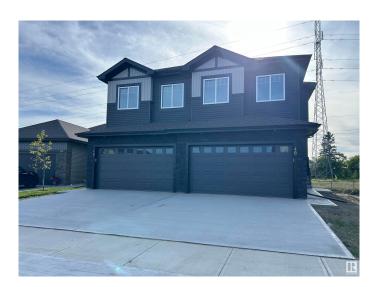

# \$475,000 - 48 Waverly Way, Fort Saskatchewan

MLS® #E4438802

### \$475.000

3 Bedroom, 2.50 Bathroom, 1,550 sqft Single Family on 0.00 Acres

Westpark\_FSAS, Fort Saskatchewan, AB

Available immediately! This stunning brand new half duplex offers an unparalleled living experience with its thoughtful design and luxurious features. Prepare to be wowed by the 22 foot ceilings in the living room creating an expansive and airy atmosphere. The open to below upper level open living room adds another versatile space for relaxation or entertaining. office area provides A dedicated and inspiring workplace. This home boast an open concept main floor, perfect for modern living. your bedroom is a true retreat featuring a huge walk in closet and spa like master bathroom. The tranquility of backing on to green space, offering beautiful views in a private outdoor oasis every detail has been carefully considered creating a home that is both beautiful and functional. Don't miss the opportunity to make this exquisite property yours.

#### **Exterior**

Exterior Wood, Vinyl

Exterior Features Playground Nearby

Roof Asphalt Shingles

Construction Wood, Vinyl

Foundation Concrete Perimeter