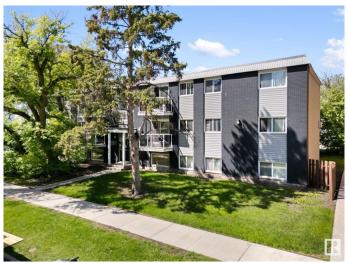

## \$104,000

2 Bedroom, 1.00 Bathroom, 723 sqft Condo / Townhouse on 0.00 Acres

Westmount, Edmonton, AB

This home is a blend of convenience and comfort! This beautifully updated 2-bedroom. 1-bath condo offers modern living and urban accessibility. Located just minutes from downtown, you'll enjoy quick access to restaurants, cafes, shopping, and everything the city has to offer. Step inside to find upgraded finishes throughout, including sleek flooring, contemporary fixtures, and a modern kitchen perfect for entertaining or everyday living. The open-concept living space provides a bright and airy feel, while the spacious bedrooms offer comfort and flexibility. The building itself has recently undergone a full exterior renovation, giving it fresh curb appeal and enhanced value. Whether you're a first-time buyer, downsizing, or investing, this turnkey unit is ready for you to move in and enjoy.

#### **Exterior**

Exterior Wood, Brick, Vinyl

Exterior Features Back Lane, Public Transportation, Schools, Shopping Nearby

Roof Tar & Damp; Gravel
Construction Wood, Brick, Vinyl
Foundation Concrete Perimeter