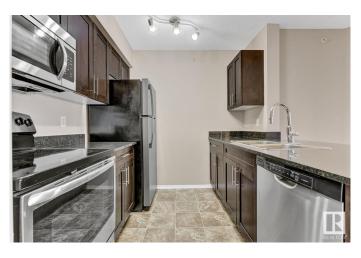

### \$210,500

2 Bedroom, 2.00 Bathroom, 839 sqft Condo / Townhouse on 0.00 Acres

Heritage Valley Town Centre Area, Edmonton, AB

Spacious 2 bed, 2 bath plus den, can be used as 3rd bedroom, open concept kitchen, in suite laundry, 1 underground parking. In Rutherford, surrounded with shopping, restaurants, and amenities. Quick drive to Henday and Hwy 2. All walls, doors and trims are freshly painted.

#### Interior

Interior Features ensuite bathroom

Appliances Dishwasher-Built-In, Dryer, Refrigerator, Stove-Electric, Washer

Heating Baseboard, Electric