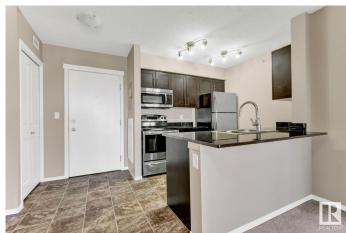

### \$210,500

2 Bedroom, 2.00 Bathroom, 839 sqft Condo / Townhouse on 0.00 Acres

Heritage Valley Town Centre Area, Edmonton, AB

Spacious 2 bed, 2 bath plus den, can be used as 3rd bedroom, open concept kitchen, in suite laundry, 1 underground parking. In Rutherford, surrounded with shopping, restaurants, and amenities. Quick drive to Henday and Hwy 2. All walls, doors and trims are freshly painted.

#### Interior

Interior Features ensuite bathroom

Appliances Dishwasher-Built-In, Dryer, Refrigerator, Stove-Electric, Washer

Heating Baseboard, Electric