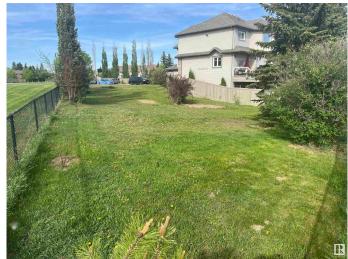

# \$399,900

0 Bedroom, 0.00 Bathroom, Single Family on 0.00 Acres

Silver Berry, Edmonton, AB

BACKS ONTO POND, WALK OUT
BASEMENT LOT! Huge lot - 8,889 square
feet, newly subdivided. Backs onto Silver
Berry Lake. Adjacent to green space. Walk
out basement lot. Crescent location. Lowest
price lot in south Edmonton that backs onto
lake/pond. Walk out lot.