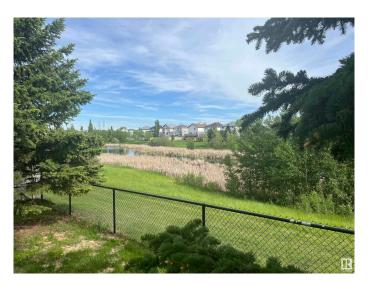

# \$399,900

0 Bedroom, 0.00 Bathroom, Single Family on 0.00 Acres

Silver Berry, Edmonton, AB

BACKS ONTO POND, WALK OUT
BASEMENT LOT! Huge lot - 8,889 square
feet, newly subdivided. Backs onto Silver
Berry Lake. Adjacent to green space. Walk
out basement lot. Crescent location. Lowest
price lot in south Edmonton that backs onto
lake/pond. Walk out lot.

#### **Amenities**

Is Waterfront Yes

# **Exterior**

Exterior Features Backs Onto Lake, No Back Lane, No Through Road, See Remarks