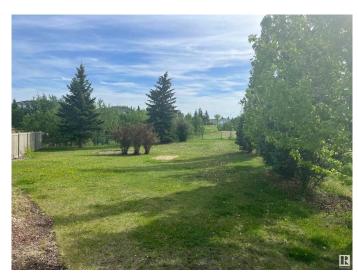

# \$399,900

0 Bedroom, 0.00 Bathroom, Single Family on 0.00 Acres

Silver Berry, Edmonton, AB

BACKS ONTO POND, WALK OUT
BASEMENT LOT! Huge lot - 8,889 square
feet, newly subdivided. Backs onto Silver
Berry Lake. Adjacent to green space. Walk
out basement lot. Crescent location. Lowest
price lot in south Edmonton that backs onto
lake/pond. Walk out lot.