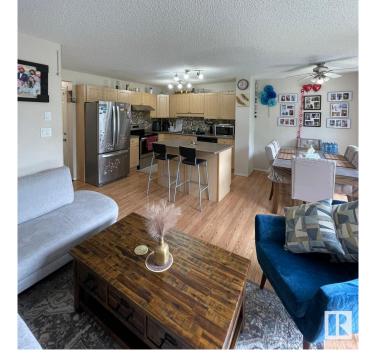

## \$2,299

3 Bedroom, 2.50 Bathroom, 1,075 sqft Rental on 0.00 Acres

Ellerslie, Edmonton, AB

Bright 2-Storey Half Duplex in Ellerslie – Available September 1st! 3 bed, 2.5 bath duplex in a quiet, family-friendly area. Pet-free, smoke-free, and well-maintained. Open-concept main floor with functional kitchen and private backyard. No developed basement, but great for storage. Built in 2004. Close to groceries, restaurants, shops, and major routes including Anthony Henday. Clean, comfortable, and move-in ready this fall!

## Interior

Appliances Dishwasher-Built-In, Dryer, Stove-Electric, Washer, Winc