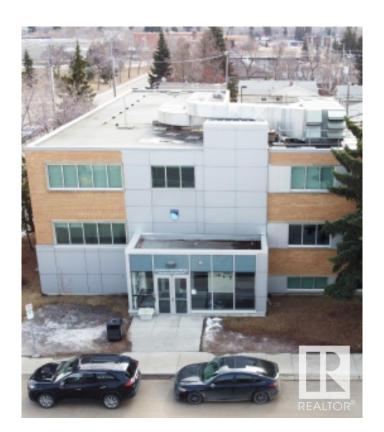

# \$6,640,000 - 10305 Princess Elizabeth Avenue, Edmonton

MLS® #E4438539

\$6,640,000

0 Bedroom, 0.00 Bathroom, Office on 0.00 Acres

Spruce Avenue, Edmonton, AB

10305, 10319 and 10415 Princess Elizabeth Avenue! 10305:This 15,748 square foot office building is designed to accommodate a diverse range of office users. It features an attractive and modern exterior design and requires minimal interior upgrades to meet tenant needs. The building offers the opportunity to be reconfigured as a multi-tenant property and is fully accessible with a barrier free layout. 10319: Ample on-site parking enhances tenant convenience, while the low site coverage allows for potential redevelopment or adaptive reuse by new owners. Additionally, there is significant redevelopment potential with adjacent properties. 10415: The optimized layout of this property is designed to maximize owner-user efficiency. It is well maintained and features an aesthetically appealing exterior. There is potential for full accessibility with lift modernization. The adequate parking ratio meets most operational requirements, while abundant natural light enhances the interior environment.