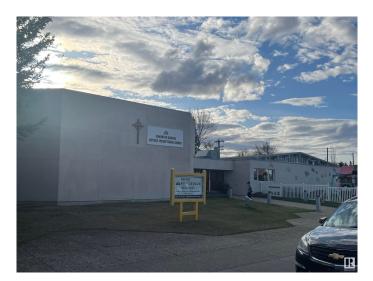

# \$2,650,000 - 9920 67 Street, Edmonton

MLS® #E4438336

## \$2,650,000

0 Bedroom, 0.00 Bathroom, Institutional on 0.00 Acres

Terrace Heights (Edmonton), Edmonton, AB

THE CHURCH IS WELL SITUATED ON THE **EASTSIDE OF 67 STREET BETWEEN 99** AND 101 AVENUE, IN THE NEIGHBOURHOOD OF TERRACE HEIGHTS, IN THE EAST CENTRAL SECTION OF THE CITY OF EDMONTON, COMMONLY KNOWN AS CAPILANO, EASY ACCESS ONTO 99TH AVENUE, 101 AVENUE AND 75 STREET (WAYNE GRETZKY DRIVE) WHICH ARE THE MAJOR ARTERIES LINKING EDMONTON'S EAST CENTRAL **RESIDENTIAL AREAS WITH SHERWOOD** PARK, DOWNTOWN EDMONTON, NORTH-SOUTH SECTORS AND THE REST OF THE CITY. THE CHURCH MAIN SANCTUARY HAS A SEATING CAPACITY OF AT LEAST 300 WITH 8 CLASSROOMS IN THE BASEMENT. MAIN FLOOR HAS THE PASTORAL STUDY, A MEETING ROOM, NURSERY, A HUGE KITCHEN, SECONDARY SANCTUARY AND A DINING **ROOM THAT ACCOMODATES OVER 150** PEOPLE. BUILDING WAS BUILT IN TWO STAGES, 1960 AND 1984, TOTAL SQUARE FOOTAGE IS 14,471 SQFT. AMPLE PARKING.