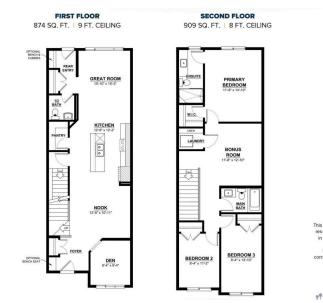

## \$499.900

3 Bedroom, 2.50 Bathroom, 1,783 sqft Single Family on 0.00 Acres

Alces, Edmonton, AB

Welcome to the Maxima model by Daytona Homes. Open the front door to a spacious entry way and a beautiful open floor plan. Offering you 1,783 sq. ft. with a beautiful kitchen island. It features in sleek 18' wide layout, generous rear entry, all while giving you a den, ideal for a home office or playroom, and a rear living room layout which is perfect for those Summer nights. The bright windows will have you seeing the light all year long. Upstairs is complete with a generous size master bedroom with ensuite, 2 more bedrooms, stacked laundry area and a bonus room for that little extra needed space. This is a beautiful place to call home.