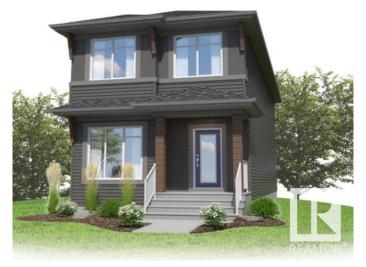

## \$499.900

3 Bedroom, 2.50 Bathroom, 1,783 sqft Single Family on 0.00 Acres

Alces, Edmonton, AB

Welcome to the Maxima model by Daytona Homes. Open the front door to a spacious entry way and a beautiful open floor plan. Offering you 1,783 sq. ft. with a beautiful kitchen island. It features in sleek 18' wide layout, generous rear entry, all while giving you a den, ideal for a home office or playroom, and a rear living room layout which is perfect for those Summer nights. The bright windows will have you seeing the light all year long. Upstairs is complete with a generous size master bedroom with ensuite, 2 more bedrooms, stacked laundry area and a bonus room for that little extra needed space. This is a beautiful place to call home.