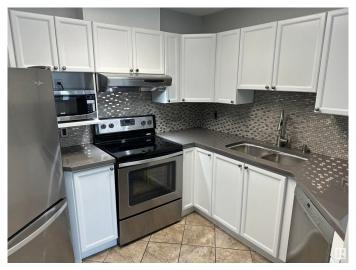

## \$199,000

2 Bedroom, 1.00 Bathroom, 915 sqft Condo / Townhouse on 0.00 Acres

WîhkwÃantôwin, Edmonton, AB

Located downtown and on a fairly quiet street is this 3rd floor two bedroom condo featuring newly painted kitchen cabinets in modern white with lovely glossy grey cement counter tops and stainless steel appliances. Nice open floor plan with laminate flooring a nice gas fireplace for those chili nights. Step out onto the east facing deck that overlooks your vehicle down below. The primary bedroom is a comfortable size and the full bathroom is a good size as well. Next to your insuite washer and dryer is a generous size storage area. Condo fees include heat and water. Close to LRT and trails and the river valley and of course the downtown action including nice Restaurants.