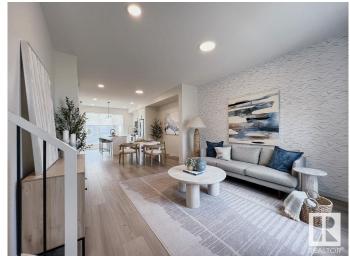

#### \$499.900

3 Bedroom, 2.50 Bathroom, 1,353 sqft Single Family on 0.00 Acres

Alces, Edmonton, AB

Introducing the Metro Shift 18 by award winning Cantiro Homes, a rear laned single family home offering even more space and versatility. It is designed to fit on a wide range of lots and easily incorporate a side entrance for future basement income suite. The expansive open-concept main floor includes a spacious kitchen, dining, and living area â€" perfect for family living and entertaining. With the Equity Personalization Package, you can add a 2 beds basement suite, ideal for rental income or extended family, or opt to add the suite yourself at a later date. The Metro Shift 18 provides the perfect balance of space, convenience, and adaptability. \*photos are for representation only. Colours and finishing may vary\*

### Interior

Interior Features ensuite bathroom

Appliances Dishwasher-Built-In, Oven-Microwave, Refrigerator, Stove-Electric

Heating Forced Air-1, Natural Gas

Stories 2

Has Basement Yes

Basement Full, Unfinished