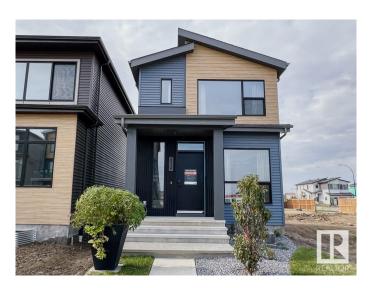

# \$499,900 - 335 30th Street, Edmonton

MLS® #E4437892

#### \$499.900

3 Bedroom, 2.50 Bathroom, 1,353 sqft Single Family on 0.00 Acres

Alces, Edmonton, AB

Introducing the Metro Shift 18 by award winning Cantiro Homes, a rear laned single family home offering even more space and versatility. It is designed to fit on a wide range of lots and easily incorporate a side entrance for future basement income suite. The expansive open-concept main floor includes a spacious kitchen, dining, and living area â€" perfect for family living and entertaining. With the Equity Personalization Package, you can add a 2 beds basement suite, ideal for rental income or extended family, or opt to add the suite yourself at a later date. The Metro Shift 18 provides the perfect balance of space, convenience, and adaptability. \*photos are for representation only. Colours and finishing may vary\*

#### **Exterior**

Exterior Wood, Vinyl

Exterior Features Park/Reserve, Picnic Area, Race Track, Shopping Nearby

Roof Asphalt Shingles

Construction Wood, Vinyl

Foundation Concrete Perimeter