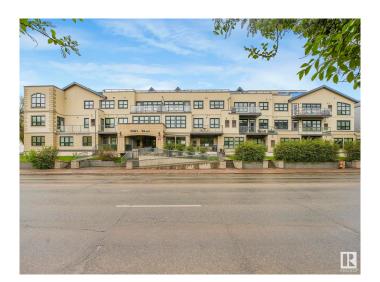

# \$297,900 - 304 9603 98 Avenue, Edmonton

MLS® #E4437748

#### \$297,900

2 Bedroom, 2.00 Bathroom, 1,392 sqft Condo / Townhouse on 0.00 Acres

Cloverdale, Edmonton, AB

Executive condo 2 bedroom 2 bath, open concept with loft. Almost 1400 sqft of custom design awaits you, fabulous gourmet kitchen boasting granite counters & island, slate backsplash, corner pantry & exquisite maple stained cabinetry. Opens up to the spacious great room with balcony complete with stylish slate flooring, soaring ceilings & windows. Features 2 bedrooms with the Primary offering an ensuite with corner jacuzzi tub, large vanity & walk-in closet. Upstairs you will find the spectacular loft graced with hardwood, with a private terrace for you to enjoy the view of Gallagher's Park. 2 titled underground parking stalls. Located in the beautiful River Valley & minutes to the city offers you the opportunity for the lifestyle you have dreamed about!