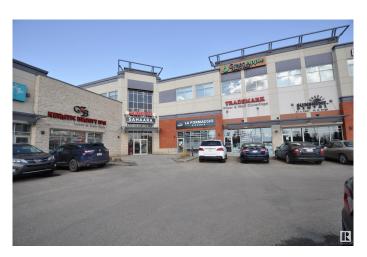

# \$1,500,000 - 9156 & 9154 23 Avenue, Edmonton

MLS® #E4437615

# \$1,500,000

0 Bedroom, 0.00 Bathroom, Retail on 0.00 Acres

Parsons Industrial, Edmonton, AB

Excellent location for the two retail shops at 23 Ave and close to South Edmonton Common in Square on 23rd. The TWO retail & fully leased shops in an Attractive plaza with a variety of tenants are for SALE. Some of the OTHER tenants in the plaza include PulAir Heart and Lung Center, Dental, flooring store, Medical center and many more... Busy complex. The two RETAIL Storefront has great exposure. Lots of parking available.