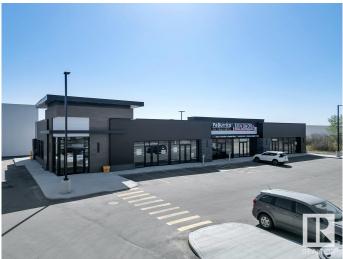

#### \$0

0 Bedroom, 0.00 Bathroom, Retail on 0.00 Acres

Pylypow Industrial, Edmonton, AB

Welcome to Elite Centre on 50th! FINAL 4 UNITS REMAINING FOR LEASE OR SALE ! LEASE RATE \$28.00 PSF ! SALE RATE \$455 PSF. Come join a thriving commercial area alongside established Tenants…Petro Gas Station, Wendys, Filipino Restaurant & Law office. A brand-new high-exposure commercial development located at the busy intersection of 50 Street & Roper Road, with over 30,000 vehicles passing daily. Freestanding building with our Final 4 units available For Lease or Sale. Easy access to Whitemud Drive, Anthony Henday, and the future Valley Line LRT. Ample parking and excellent signage opportunities. Don't miss out â€" bring your business to Elite Centre on 50th !