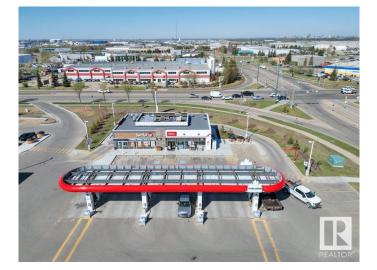

#### \$0

0 Bedroom, 0.00 Bathroom, Retail on 0.00 Acres

Pylypow Industrial, Edmonton, AB

Welcome to Elite Centre on 50th! FINAL 4 UNITS REMAINING FOR LEASE OR SALE ! LEASE RATE \$28.00 PSF ! SALE RATE \$455 PSF. Come join a thriving commercial area alongside established Tenants…Petro Gas Station, Wendys, Filipino Restaurant & Law office. A brand-new high-exposure commercial development located at the busy intersection of 50 Street & Roper Road, with over 30,000 vehicles passing daily. Freestanding building with our Final 4 units available For Lease or Sale. Easy access to Whitemud Drive, Anthony Henday, and the future Valley Line LRT. Ample parking and excellent signage opportunities. Don't miss out â€" bring your business to Elite Centre on 50th !